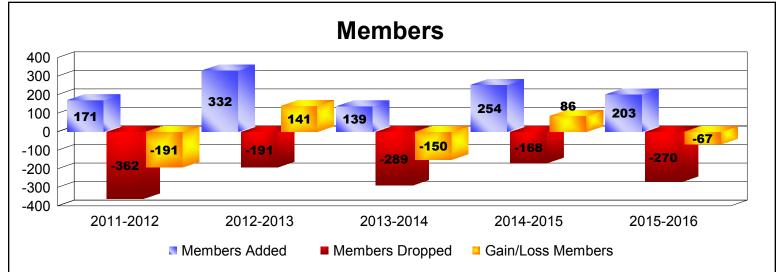

District LA 6

As of June 2016 Cumulative

| Year      | New<br>Clubs | Dropped<br>Clubs | Gain/<br>Loss<br>Clubs | New<br>Members | Charter<br>Members | Reinstate<br>Members | Transfer<br>Members | Total<br>Member<br>Added | Total<br>Members<br>Dropped | Gain/<br>Loss<br>Members |
|-----------|--------------|------------------|------------------------|----------------|--------------------|----------------------|---------------------|--------------------------|-----------------------------|--------------------------|
| 2011-2012 | 1            | -12              | -11                    | 106            | 37                 | 27                   | 1                   | 171                      | -362                        | -191                     |
| 2012-2013 | 5            | 0                | 5                      | 174            | 114                | 41                   | 3                   | 332                      | -191                        | 141                      |
| 2013-2014 | 0            | -9               | -9                     | 133            | 0                  | 3                    | 3                   | 139                      | -289                        | -150                     |
| 2014-2015 | 1            | -1               | 0                      | 205            | 22                 | 22                   | 5                   | 254                      | -168                        | 86                       |
| 2015-2016 | 2            | -5               | -3                     | 133            | 52                 | 10                   | 8                   | 203                      | -270                        | -67                      |
| Average   | 2            | -5               | -4                     | 150            | 45                 | 21                   | 4                   | 220                      | -256                        | -36                      |