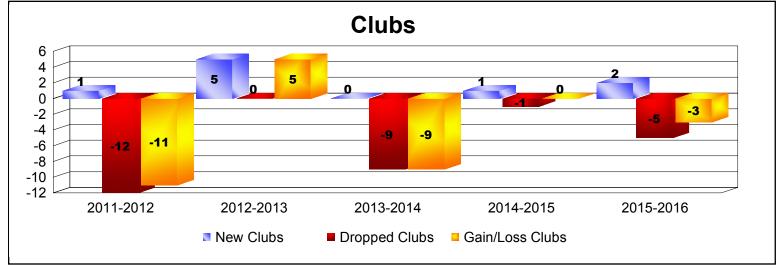

District LA 6

As of June 2016 Cumulative

| Year      | New<br>Clubs | Dropped<br>Clubs | Gain/<br>Loss<br>Clubs | New<br>Members | Charter<br>Members | Reinstate<br>Members | Transfer<br>Members | Total<br>Member<br>Added | Total<br>Members<br>Dropped | Gain/<br>Loss<br>Members |
|-----------|--------------|------------------|------------------------|----------------|--------------------|----------------------|---------------------|--------------------------|-----------------------------|--------------------------|
| 2011-2012 | 1            | -12              | -11                    | 106            | 37                 | 27                   | 1                   | 171                      | -362                        | -191                     |
| 2012-2013 | 5            | 0                | 5                      | 174            | 114                | 41                   | 3                   | 332                      | -191                        | 141                      |
| 2013-2014 | 0            | -9               | -9                     | 133            | 0                  | 3                    | 3                   | 139                      | -289                        | -150                     |
| 2014-2015 | 1            | -1               | 0                      | 205            | 22                 | 22                   | 5                   | 254                      | -168                        | 86                       |
| 2015-2016 | 2            | -5               | -3                     | 133            | 52                 | 10                   | 8                   | 203                      | -270                        | -67                      |
| Average   | 2            | -5               | -4                     | 150            | 45                 | 21                   | 4                   | 220                      | -256                        | -36                      |